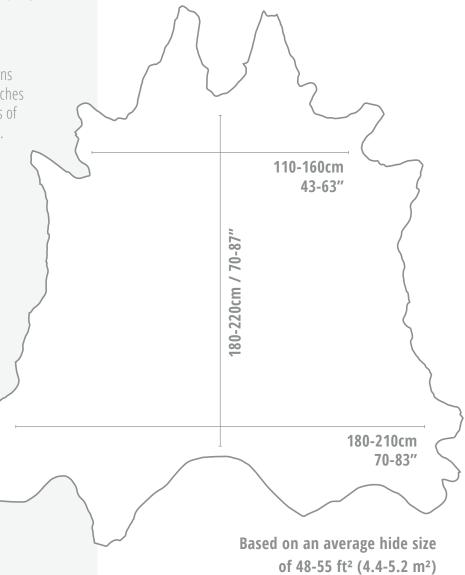

**Average Hide Size:** 48-55 ft<sup>2</sup> (4.4-5.2 m<sup>2</sup>) **Finish/Type:** Pigmented | Natural grain

Thickness: 0.9-1.1mm

Country of Origin: BR

**Sector:** Residential | Commercial | Marine

**Minimum Order:** 1 hide **Notes:** Water & stain repellent

## **Environmental:**

-

Measurements are approximate

Hide sizes may vary, please **contact us** if a specific size is required.