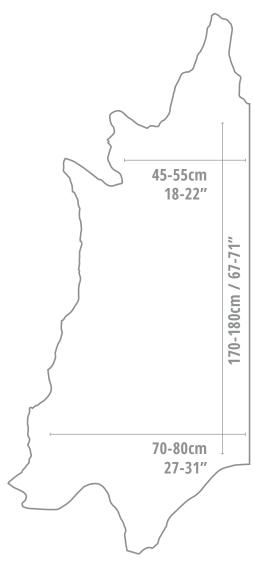

Average Hide Size: 24-27 ft<sup>2</sup> (2.2-2.5 m<sup>2</sup>)

**Finish/Type:** Pigmented | Corrected grain

Thickness: 1.0-1.2mm

Country of Origin:

Sector: Residential | Commercial | Marine

Minimum Order: Half hide

## Based on an average half hide size of 24-27 ft<sup>2</sup> (2.2-2.5 m<sup>2</sup>)

Measurements are approximate

Hide sizes may vary, please **contact us** if a specific size is required.

altfield.com