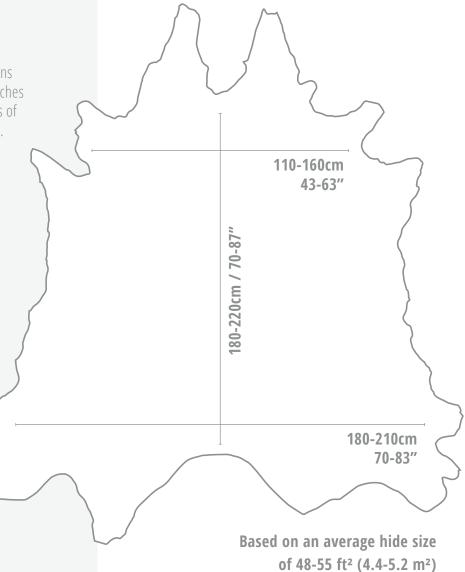

**Average Hide Size:** 48-55 ft<sup>2</sup> (4.4-5.2 m<sup>2</sup>)

**Finish/Type:** Aniline | Smooth grain

Thickness: 0.9-1.1mm **Country of Origin:** □

**Sector:** Residential | Commercial | Marine

Minimum Order: 1 hide

## Marlborough

Leather Specifications

Measurements are approximate

Hide sizes may vary,

please **contact us** if a specific size is required.