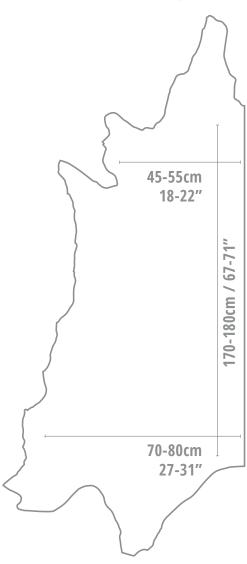

Average Hide Size: 24-27 ft<sup>2</sup> (2.2-2.5 m<sup>2</sup>)

Finish/Type: Pigmented | Corrected grain

Thickness: 1.0-1.2mm

Country of Origin:

Sector: Residential | Commercial | Marine

Minimum Order: Half hide

## Based on an average half hide size of 24-27 ft<sup>2</sup> (2.2-2.5 m<sup>2</sup>)

Measurements are approximate

Hide sizes may vary, please **contact us** if a specific size is required.

altfield.com