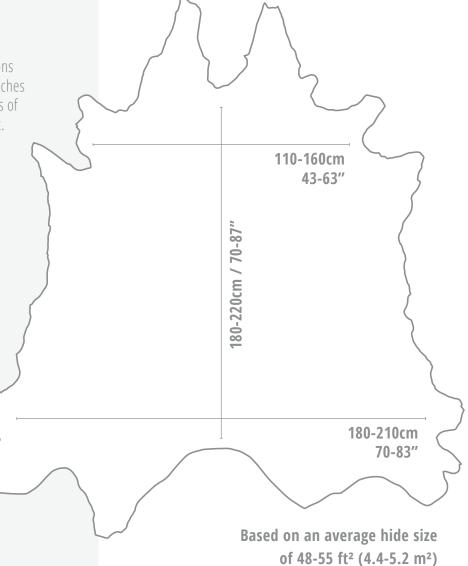

**Average Hide Size:** 48-55 ft<sup>2</sup> (4.4-5.2 m<sup>2</sup>) **Finish/Type:** Pigmented | Corrected grain

Thickness: 0.9-1.1mm

Country of Origin: IT

**Sector:** Residential | Commercial | Marine

Minimum Order: 1 hide

## Monaco

Leather Specifications

Measurements are approximate

Hide sizes may vary,

please **contact us** if a specific size is required.