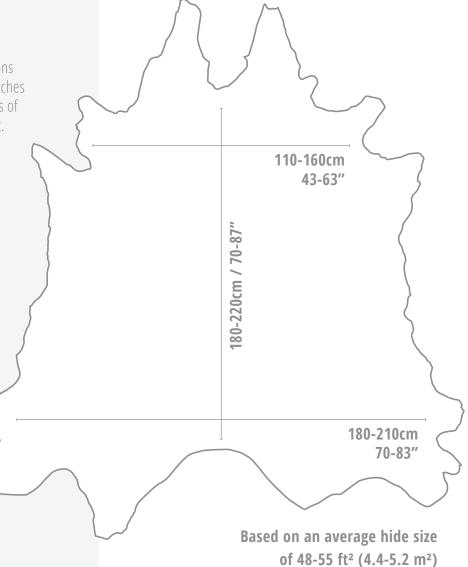

**Average Hide Size:** 48-55 ft<sup>2</sup> (4.4-5.2 m<sup>2</sup>) **Finish/Type:** Semi-Aniline | Natural grain

Thickness: 1.3-1.5mm
Country of Origin: IT

**Sector:** Residential | Commercial | Marine

## **Environmental:**

REACH

Leather Specifications

Measurements are approximate

Hide sizes may vary,

please **contact us** if a specific size is required.