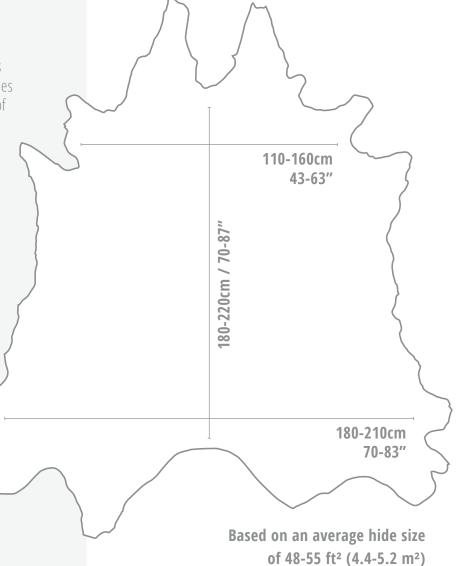

**Average Hide Size:** 48-55 ft<sup>2</sup> (4.4-5.2 m<sup>2</sup>)

Finish/Type: Aniline | Natural grain

Thickness: 0.9-1.1mm Country of Origin: IT

**Sector:** Residential | Commercial | Marine

Minimum Order: 1 hide

## Winchester

Leather Specifications

Measurements are approximate

Hide sizes may vary,

please **contact us** if a specific size is required.