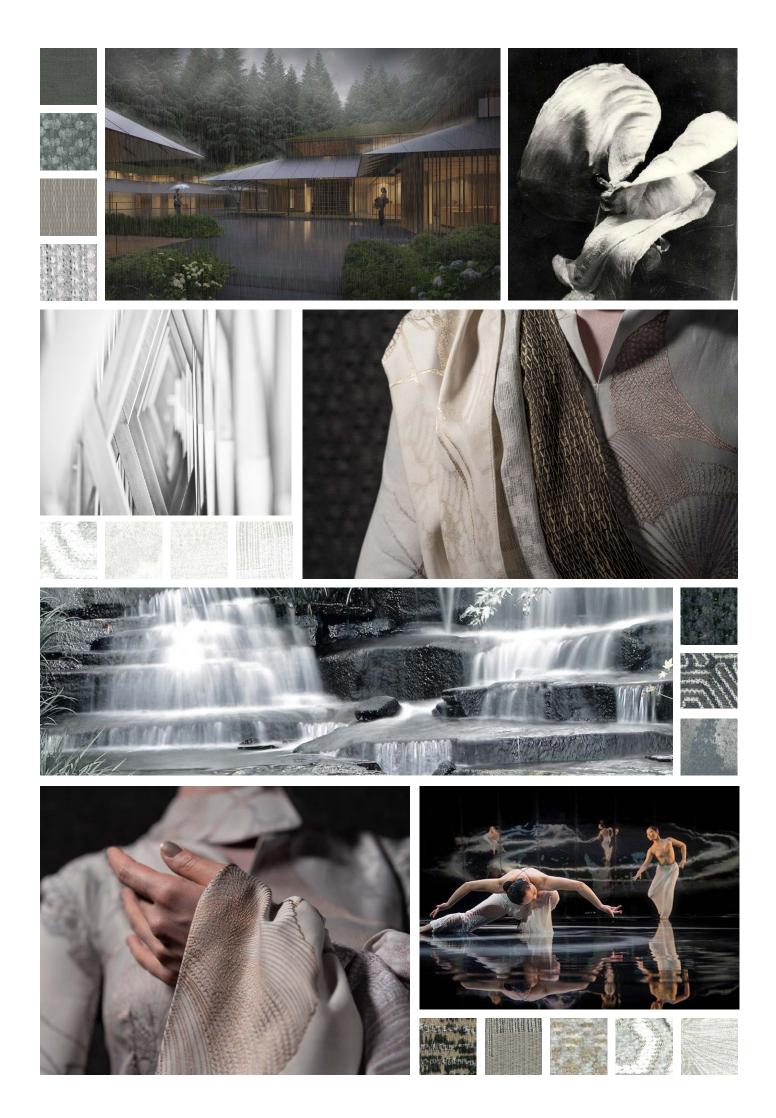

#### Reflections and Vibrations. Fluidity.

Think of spring water forming lively little creeks that flow into making a river. Imagine the iridescent reflections of nature painted in changing colors through the vibrations of current and light. Feel the sound of a gong, its soul-shattering vibrations, whose graphic translation creates repetitive and hypnotic geometries. Structure shatters, everything is fluid, free-form. This new KOHRO capsule begins to echo "feminine" accents that can merge and flow, go through life following a precise direction, yet with a natural inclination to change. Just like the course of a river.

These inspirations are the foundation of fabrics and designs that catch the eye and lend to different interior decoration applications. Strong and textured for upholstery with refined geometric patterns (*Gong, Mangrovia, Serengeti, Dragomiroff*), or light and evanescent for curtains (*Savannah, Dalida, Faye, Mikado*). Water leads to shades from neutral to powder, from whites to arctic tones, or blending with the colors of nature to express decorative floral elements (*Nefti*). The delicacy of these motifs contrasts with the curlicues of gong vibrations, creating a formal harmony of small and rhythmic geometries (*Mikado, Khnum*).