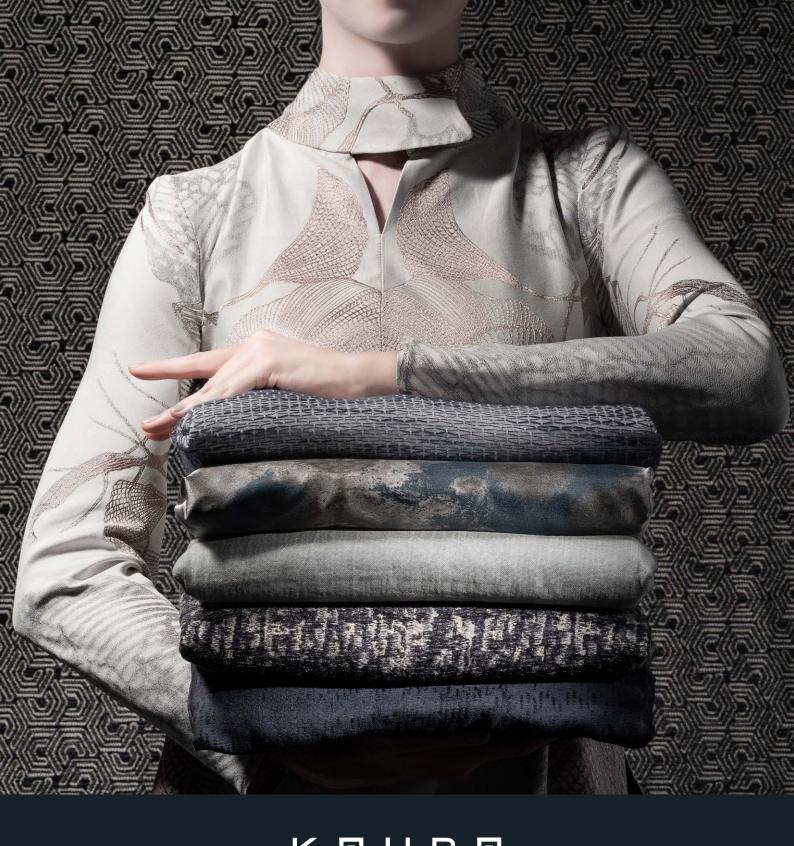

These inspirations are the foundation of fabrics and designs that catch the eye and lend to different interior decoration applications. Strong and textured for upholstery with refined geometric patterns (*Gong, Mangrovia, Serengeti, Dragomiroff*), or light and evanescent for curtains (*Savannah, Dalida, Faye, Mikado*). Water leads to shades from neutral to powder, from whites to arctic tones, or blending with the colors of nature to express decorative floral elements (*Nefti*). The delicacy of these motifs contrasts with the curlicues of gong vibrations, creating a formal harmony of small and rhythmic geometries (*Mikado, Khnum*).