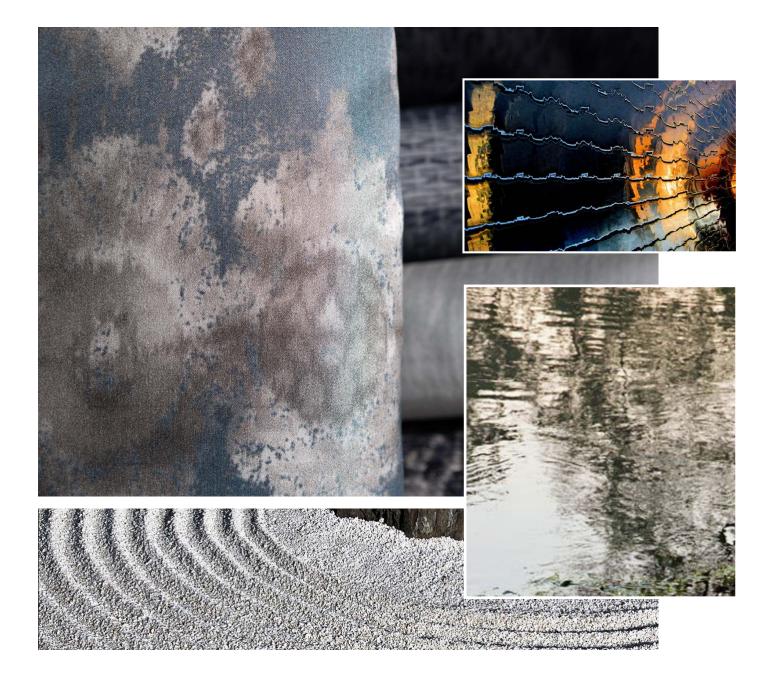

#### Reflections and Vibrations. Fluidity.

Think of spring water forming lively little creeks that flow into making a river. Imagine the iridescent reflections of nature painted in changing colors through the vibrations of current and light. Feel the sound of a gong, its soul-shattering vibrations, whose graphic translation creates repetitive and hypnotic geometries. Structure shatters, everything is fluid, free-form. This new KOHRO capsule begins to echo "feminine" accents that can merge and flow, go through life following a precise direction, yet with a natural inclination to change. Just like the course of a river.

The collection also features fabrics printed on silk and cotton with floral and aquatic themes (*Opis, Ninfa*). They are the result of a skillful intersection between traditional painting and the latest generation of digital printing technology.