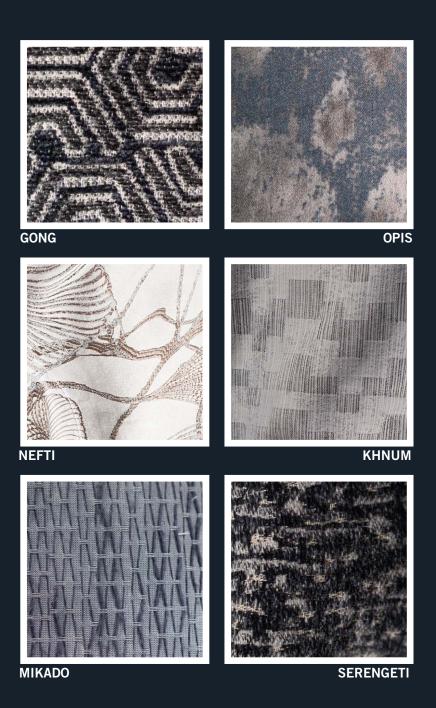

These inspirations are the foundation of fabrics and designs that catch the eye and lend to different interior decoration applications. Strong and textured for upholstery with refined geometric patterns (*Gong, Mangrovia, Serengeti, Dragomiroff*), or light and evanescent for curtains (*Savannah, Dalida, Faye, Mikado*). Water leads to shades from neutral to powder, from whites to arctic tones, or blending with the colors of nature to express decorative floral elements (*Nefti*). The delicacy of these motifs contrasts with the curlicues of gong vibrations, creating a formal harmony of small and rhythmic geometries (*Mikado, Khnum*).