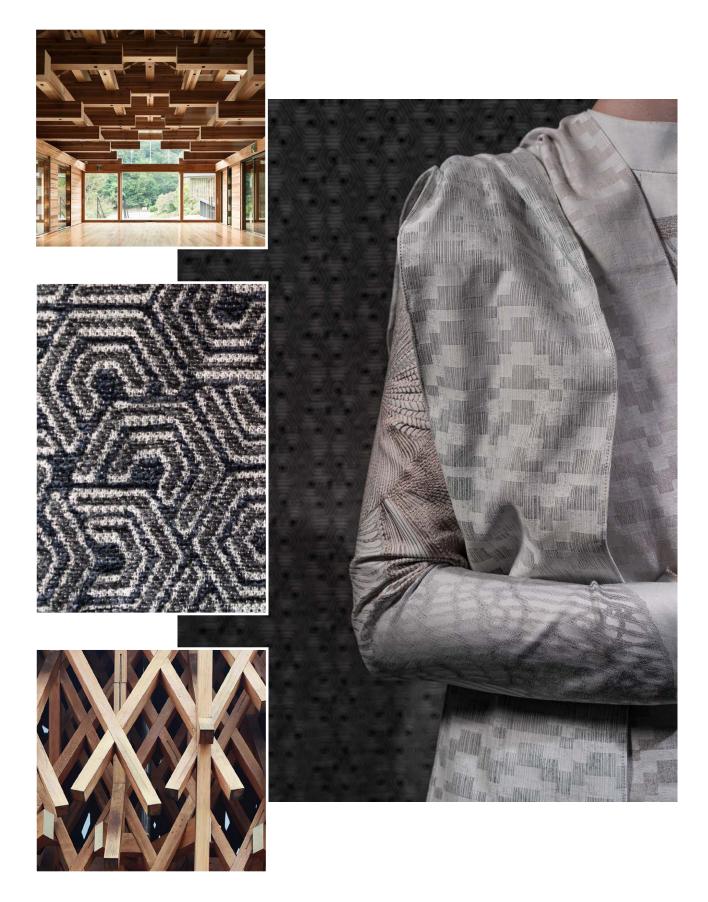

#### Reflections and Vibrations. Fluidity.

Think of spring water forming lively little creeks that flow into making a river. Imagine the iridescent reflections of nature painted in changing colors through the vibrations of current and light. Feel the sound of a gong, its soul-shattering vibrations, whose graphic translation creates repetitive and hypnotic geometries. Structure shatters, everything is fluid, free-form. This new KOHRO capsule begins to echo "feminine" accents that can merge and flow, go through life following a precise direction, yet with a natural inclination to change. Just like the course of a river.

These inspirations are the foundation of fabrics and designs that catch the eye and lend to different interior decoration applications. Strong and textured for upholstery with refined geometric patterns (*Gong, Mangrovia, Serengeti, Dragomiroff*), or light and evanescent for curtains (*Savannah, Dalida, Faye, Mikado*). Water leads to shades from neutral to powder, from whites to arctic tones, or blending with the colors of nature to express decorative floral elements (*Nefti*). The delicacy of these motifs contrasts with the curlicues of gong vibrations, creating a formal harmony of small and rhythmic geometries (*Mikado, Khnum*).