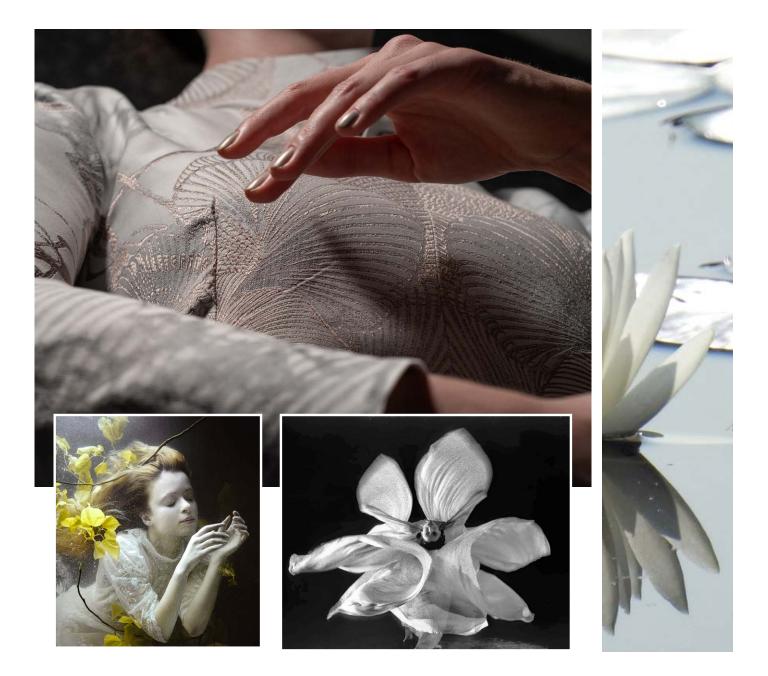

#### Reflections and Vibrations. Fluidity.

Think of spring water forming lively little creeks that flow into making a river. Imagine the iridescent reflections of nature painted in changing colors through the vibrations of current and light. Feel the sound of a gong, its soul-shattering vibrations, whose graphic translation creates repetitive and hypnotic geometries. Structure shatters, everything is fluid, free-form. This new KOHRO capsule begins to echo "feminine" accents that can merge and flow, go through life following a precise direction, yet with a natural inclination to change. Just like the course of a river.

These inspirations are the foundation of fabrics and designs that catch the eye and lend to different interior decoration applications. Strong and textured for upholstery with refined geometric patterns (*Gong, Mangrovia, Serengeti, Dragomiroff*), or light and evanescent for curtains (*Savannah, Dalida, Faye, Mikado*). Water leads to shades from neutral to powder, from whites to arctic tones, or blending with the colors of nature to express decorative floral elements (*Nefti*). The delicacy of these motifs contrasts with the curlicues of gong vibrations, creating a formal harmony of small and rhythmic geometries (*Mikado, Khnum*).

The collection also features fabrics printed on silk and cotton with floral and aquatic themes (*Opis, Ninfa*). They are the result of a skillful intersection between traditional painting and the latest generation of digital printing technology.