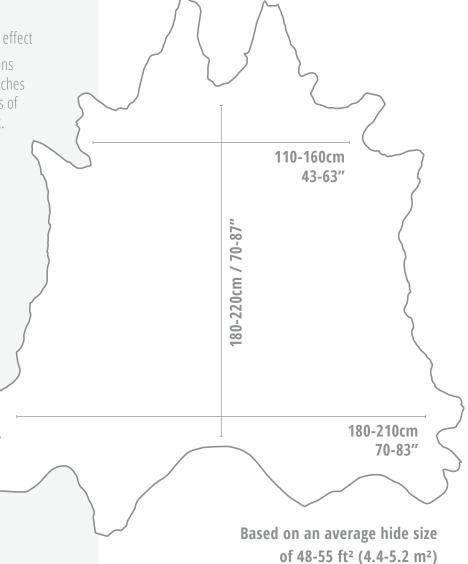

**Average Hide Size:** 48-55 ft<sup>2</sup> (4.4-5.2 m<sup>2</sup>)

**Thickness:** 0.9-1.1mm **Country of Origin:** IT

**Sector:** Residential | Commercial | Marine

Minimum Order: 1 hide

**Notes:** Retouched grain with pull up effect

## **Environmental:**

-

Leather Specifications

Measurements are approximate

Hide sizes may vary,

please **contact us** if a specific size is required.