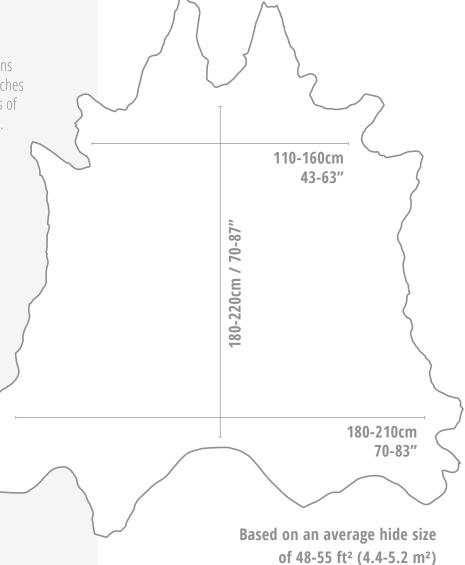

**Average Hide Size:** 48-55 ft<sup>2</sup> (4.4-5.2 m<sup>2</sup>) **Finish/Type:** Semi-Aniline | Natural grain

Thickness: 1.3-1.5mm
Country of Origin: IT

**Sector:** Residential | Commercial | Marine

## **Environmental:**

REACH

Leather Specifications

Measurements are approximate

Hide sizes may vary,

please **contact us** if a specific size is required.