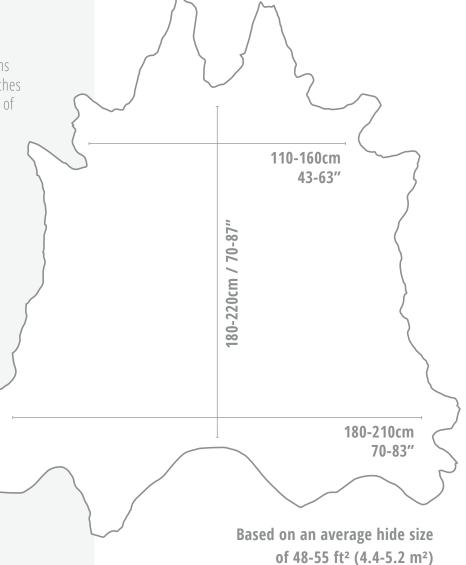

**Average Hide Size:** 48-55 ft<sup>2</sup> (4.4-5.2 m<sup>2</sup>) **Finish/Type:** Aniline | Natural grain

Thickness: 0.9-1.1mm

Country of Origin: IT

**Sector:** Residential | Commercial | Marine

**Minimum Order:** 1 hide **Notes:** Water & stain repellent

## **Environmental:**

REACH

Leather Specifications

Measurements are approximate

Hide sizes may vary, please **contact us** if a specific size is required.