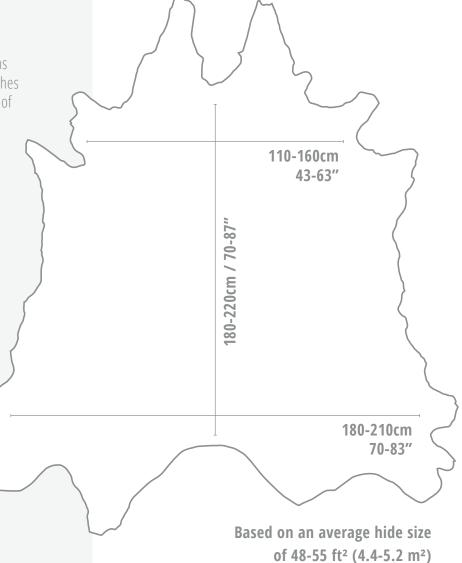

**Average Hide Size:** 48-55 ft<sup>2</sup> (4.4-5.2 m<sup>2</sup>)

Finish/Type: Aniline | Natural grain

Thickness: 1.0-1.3mm

Country of Origin: IT

**Sector:** Residential | Commercial | Marine

Minimum Order: 1 hide

## Sandhurst

Leather Specifications

Measurements are approximate

Hide sizes may vary, please **contact us** if a specific size is required.

ALTFIELD LONDON