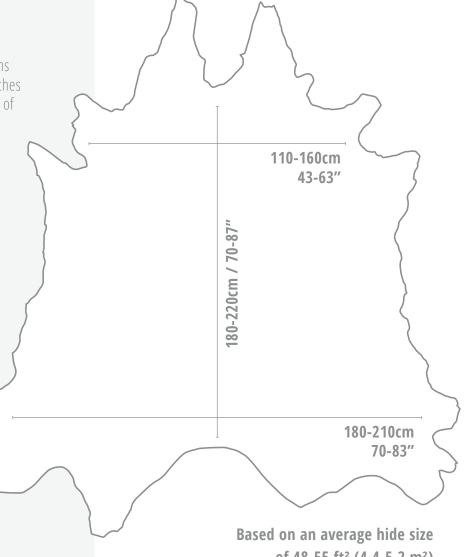

**Average Hide Size:** 48-55 ft<sup>2</sup> (4.4-5.2 m<sup>2</sup>)

**Finish/Type:** Aniline | Natural grain

Thickness: 1.4-1.6mm **Country of Origin:** □

**Sector:** Residential | Commercial | Marine

Minimum Order: 1 hide **Notes:** Waxed nubuck

## Windermere

Leather Specifications

of 48-55 ft<sup>2</sup> (4.4-5.2 m<sup>2</sup>)

Measurements are approximate

Hide sizes may vary, please **contact us** if a specific size is required.