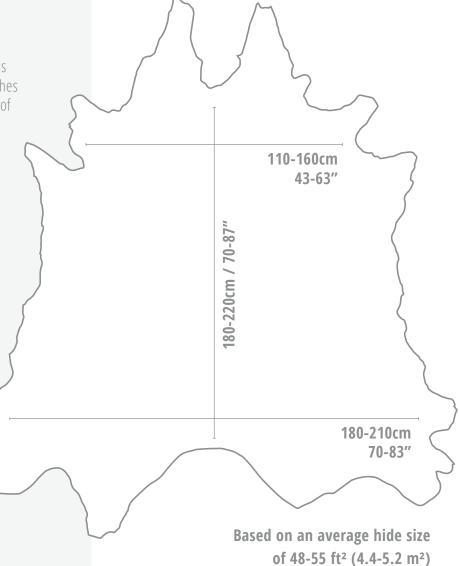

**Average Hide Size:** 48-55 ft<sup>2</sup> (4.4-5.2 m<sup>2</sup>) **Finish/Type:** Pigmented | Corrected grain

Thickness: 0.9-1.1mm

Country of Origin: IT

**Sector:** Residential | Commercial | Marine

Minimum Order: 1 hide

## **Environmental:**

-

Leather Specifications

Measurements are approximate

Hide sizes may vary, please **contact us** if a specific size is required.