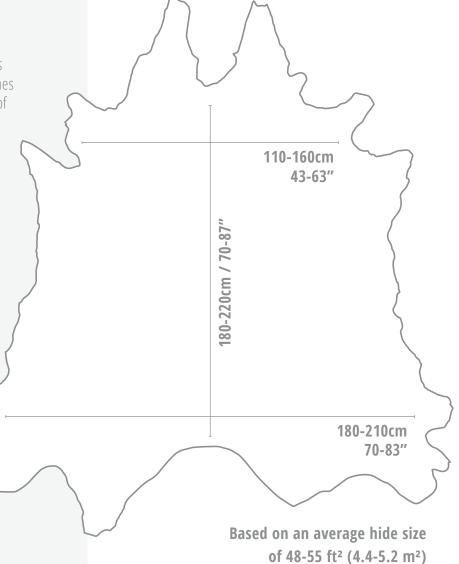

**Average Hide Size:** 48-55 ft<sup>2</sup> (4.4-5.2 m<sup>2</sup>) **Finish/Type:** Pigmented | Corrected grain

Thickness: 1.4-1.6mm

Country of Origin: IT

**Sector:** Residential | Commercial | Marine

**Minimum Order:** 1 hide **Notes:** Performance Plus

## **Environmental:**

REACH

York

Leather Specifications

Measurements are approximate

Hide sizes may vary,

please **contact us** if a specific size is required.