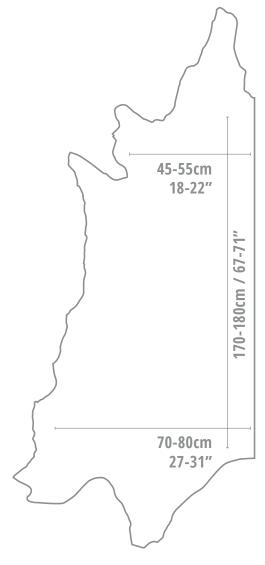

# Vegas Leather Specifications

# Based on an average half hide size of 24-27 ft<sup>2</sup> (2.2-2.5 m<sup>2</sup>)

Measurements are approximate

Hide sizes may vary, please **contact us** if a specific size is required.

**Average Hide Size:** 24-27 ft<sup>2</sup> (2.2-2.5 m<sup>2</sup>) **Finish/Type:** Pigmented | Corrected grain

Thickness: 1.0-1.2mm

Country of Origin: IT

**Sector:** Residential | Commercial | Marine

Minimum Order: Half hide