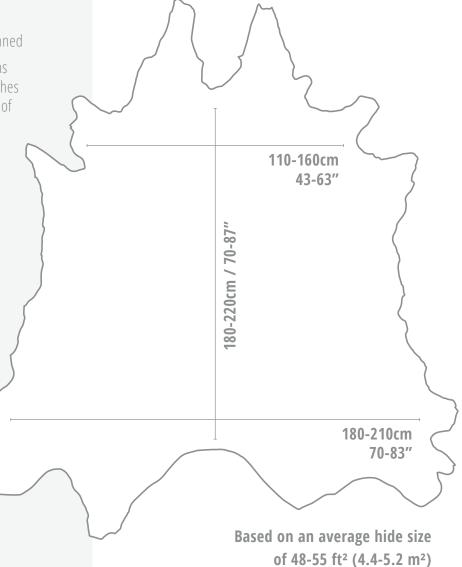

**Average Hide Size:** 48-55 ft<sup>2</sup> (4.4-5.2 m<sup>2</sup>) **Finish/Type:** Semi-Aniline | Natural grain

Thickness: 1.1-1.3mm

Country of Origin: SE

**Sector:** Residential | Commercial | Marine

Minimum Order: 1 hide

## **Environmental:**

REACH

Measurements are approximate

wieasurements are approximate

Hide sizes may vary, please **contact us** if a specific size is required.