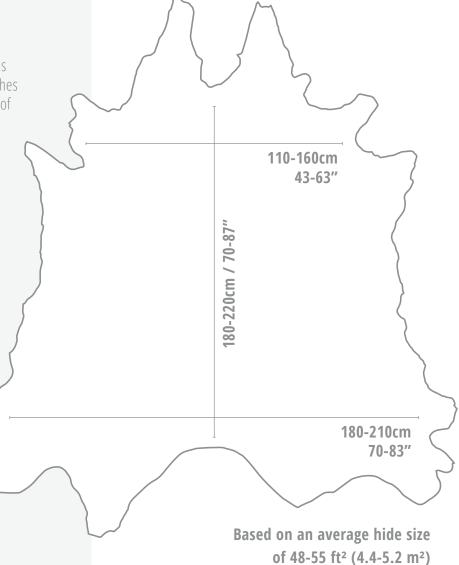

**Average Hide Size:** 48-55 ft<sup>2</sup> (4.4-5.2 m<sup>2</sup>)

Finish/Type: Aniline | Natural grain

Thickness: 0.9-1.1mm

Country of Origin: IT

**Sector:** Residential | Commercial | Marine

Minimum Order: 1 hide

## Winchester

Leather Specifications

Measurements are approximate

Hide sizes may vary,

please **contact us** if a specific size is required.