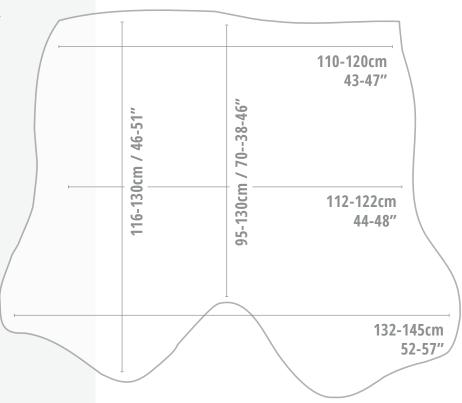

**Average Hide Size:** 14-16 ft<sup>2</sup> (1.3-1.6 m<sup>2</sup>)

Finish/Type: Aniline | Suede

Thickness: 1.2-1.4mm

Country of Origin: IT

**Sector:** Residential | Commercial | Marine

Minimum Order: 2 hide

## **Environmental:**

REACH

Based on an average croupon (double butt) hide size of 14-16 ft<sup>2</sup> (1.3-1.6 m<sup>2</sup>)

Measurements are approximate

Hide sizes may vary, please **contact us** if a specific size is required.